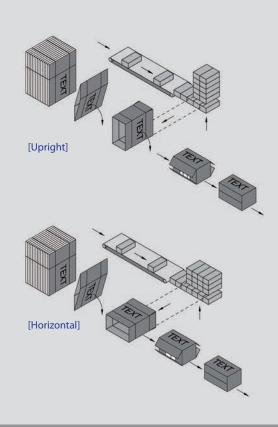

## oli 310 with olimat 3D - Side Loading

 ${\bf N}$   ${\bf E}$   ${\bf W}$  - innovative, flexible case erector. Fills American style cases upright or even horizontally.

- » Supplies and sorts products fully automatically
- » Suitable for all conventional types of cases or products, especially for stackable products like folding boxes, bundles, cans, bottles, etc.
- » Perfect for pharmaceutical industry requirements.
  Open and space-efficient design ideal also for the food industry and other sectors.
- Especially flexible and accessible.Can be integrated into any packaging line.
- » Gentle on products, offering the highest process safety.

### Fully-automatic final packaging machine oli 310 with olimat 3D - Side Loading

and horizontal position

This installation consists of the following modules:

from magazine

- » Cartoning machine oli 310
- » Case erector / sealer olimat 3D