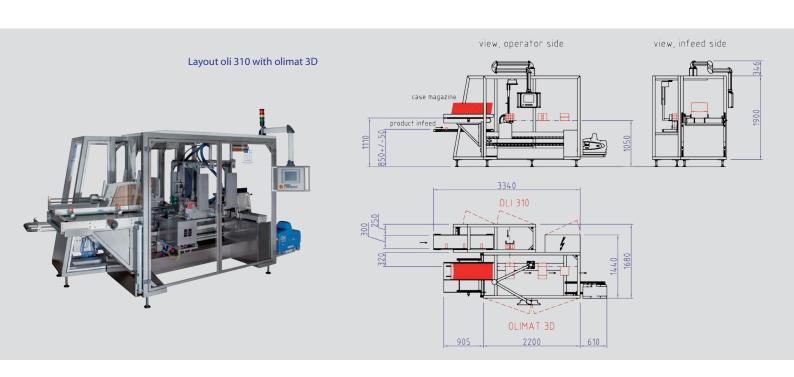

### Fully-automatic final packaging machine oli 310 with olimat 3D - Side Loading

and horizontal position

This installation consists of the following modules:

from magazine

- » Cartoning machine oli 310
- » Case erector / sealer olimat 3D

#### **Technical information:**

to sealing unit

Output: approx. 6-8 cases/min
Case format range (LxWxH mm):
150-400 x 120-300 x 130-390 or according to customer preference
Operating voltage:
3 x 230/400 V/N/PE, 50/60 Hz, 6 kVA
Air pressure: 6 bar
Floor layout: left, right, U-shaped or as per customer requirements
Change-over time: 5-20 min