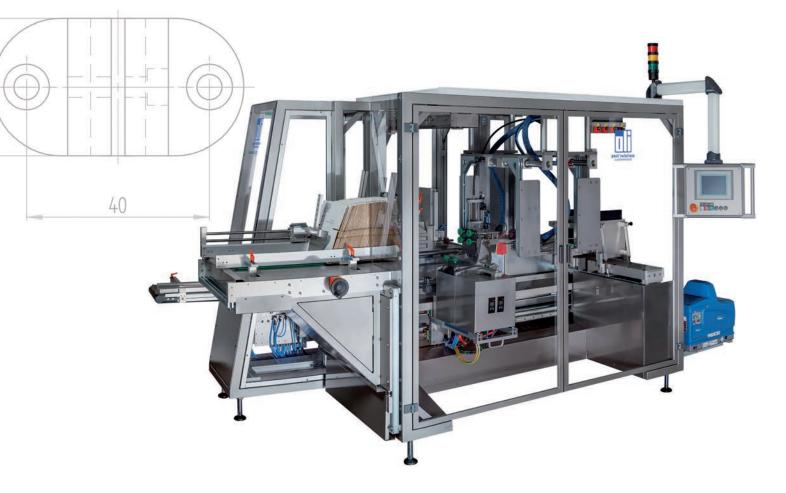

# Operating principle oli 310 with olimat 3D

## oli 310 with olimat 3D - Side Loading

 ${\bf N}$   ${\bf E}$   ${\bf W}$  - innovative, flexible case erector. Fills American style cases upright or even horizontally.

- » Supplies and sorts products fully automatically
- » Suitable for all conventional types of cases or products, especially for stackable products like folding boxes, bundles, cans, bottles, etc.
- » Perfect for pharmaceutical industry requirements.
  Open and space-efficient design ideal also for the food industry and other sectors.
- Especially flexible and accessible.Can be integrated into any packaging line.
- » Gentle on products, offering the highest process safety.

### Fully-automatic final packaging machine oli 310 with olimat 3D - Side Loading

and horizontal position

This installation consists of the following modules:

from magazine

- » Cartoning machine oli 310
- » Case erector / sealer olimat 3D

- » User-friendly design (highly visible, low loading height, perfectly accessible)
- » Positive case opening
- » Extensive format range, quick format change via central setting controls
- » Modern servo technology

#### **Technical information:**

to sealing unit

Output: approx. 6-8 cases/min
Case format range (LxWxH mm):
150-400 x 120-300 x 130-390 or according to customer preference
Operating voltage:
3 x 230/400 V/N/PE, 50/60 Hz, 6 kVA
Air pressure: 6 bar
Floor layout: left, right, U-shaped or as per customer requirements
Change-over time: 5-20 min