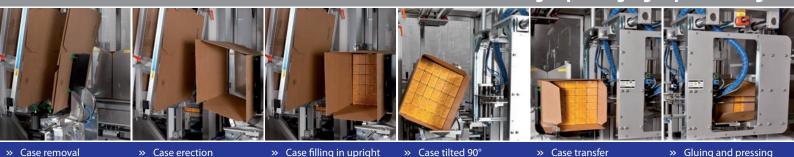

## oli 310 with olimat 3D - Side Loading

 ${\bf N}$   ${\bf E}$   ${\bf W}$  - innovative, flexible case erector. Fills American style cases upright or even horizontally.

- » Supplies and sorts products fully automatically
- » Suitable for all conventional types of cases or products, especially for stackable products like folding boxes, bundles, cans, bottles, etc.
- » Perfect for pharmaceutical industry requirements.
  Open and space-efficient design ideal also for the food industry and other sectors.
- Especially flexible and accessible.Can be integrated into any packaging line.
- » Gentle on products, offering the highest process safety.

### Fully-automatic final packaging machine oli 310 with olimat 3D - Side Loading

and horizontal position

This installation consists of the following modules:

from magazine

- » Cartoning machine oli 310
- » Case erector / sealer olimat 3D