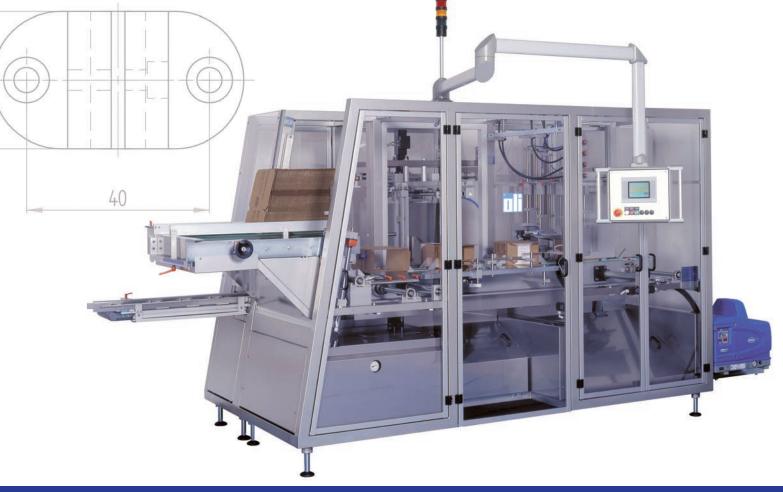

# oli 210 with olimat 1 - Side Loading

- » Product is supplied and sorted fully automatically
- » Suitable for all conventional types of cases or products, especially for stackable products like folding boxes, bundles, cans, bottles, etc.
- » Integrated case/tray erector and sealer
- » Modular design extendable with the oli-pal to operate as a fully automatic final packaging line
- » Processing is gentle on products offering highest process safety

## Fully automatic final packaging machinery oli 210 with olimat 1 - Side Loading

This installation consists of the following modules:

- » Product infeed and grouping module oli 210
- » olimat 1 case erector/sealer

- » Virtually all adjustments suspended on top
- » Extremely high performance range
- » Highest degree of flexibility for processing cases
- » Positive case opening via suckers
- » Width of oli 210 reduced by 40%
- » Operator panel with multi-lingual text display or touchscreen panel
- » Extensive format range, format changed quickly
- » Servo motors drive all relevant motion

### **Technical information:**

Output: up to 20 American cases or trays/min, up to 40/min with extra equipment Case/Tray format range (L x W x H mm): 100-500 x 60-340 x 100-400 or according to customer preference Operating voltage/required power: