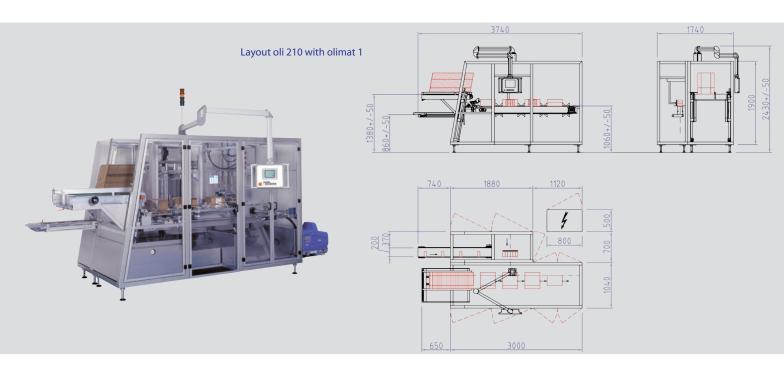

### **Technical information:**

Output: up to 20 American cases or trays/min, up to 40/min with extra equipment Case/Tray format range (L x W x H mm): 100-500 x 60-340 x 100-400 or according to customer preference Operating voltage/required power:

3 x 230/400 V/N/PE, 50/60 Hz, 6 kVA

Air pressure: 3 - 6 bar

Floor layouts: Left or right-hand variants to customer preference

Change over time: approx. 5 - 20 min