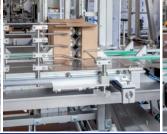

### oli 210 with olimat 1 operating principle

Product infeed

Stacking of product

» Case erecting

» Filling of case

» Folding of flaps / sealing

## Fully automatic final packaging machinery oli 210 with olimat 1 - Side Loading

This installation consists of the following modules:

- » Product infeed and grouping module oli 210
- » olimat 1 case erector/sealer

- » Virtually all adjustments suspended on top
- » Extremely high performance range
- » Highest degree of flexibility for processing cases
- » Positive case opening via suckers
- » Width of oli 210 reduced by 40%
- » Operator panel with multi-lingual text display or touchscreen panel
- » Extensive format range, format changed quickly
- » Servo motors drive all relevant motion