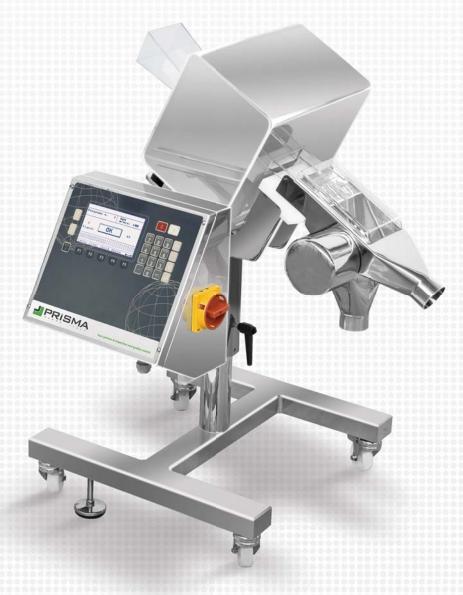

# JPRISMA PARMA ITALY

metal detector MDF11

# metal detector MDF11

discover all the details on our web-site!

The manufacturer reserves the right to change the product specifications without notice. The image and the drawing are indicative of one of the possible configurations of the machine.