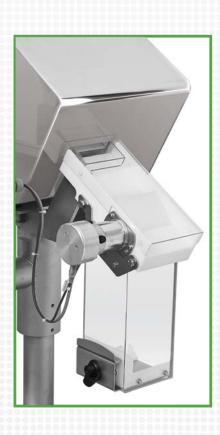

## Equipment

- High productive flow
- 3 levels password access protection
- Principle of operation: digital with bidimensional image
- Working multifrequency
- One RS232 serial port
- Phase adjustment function
- Function and process alarm output
- High immunity to environmental interferences
- Fail-safe mode
- Wheels
- Very high sensibility to all magnetic and not magnetic metals, stainless included