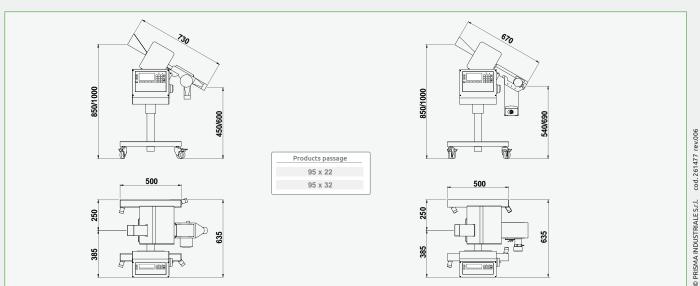

### **Technical Specifications**

Pneumatic supply 0,6 Mpa
Power supply 230V 50/60Hz single phase
Power consumption 200 W
Tilt angle Adjustable

Mirror finishing of metal parts Stainless Steel IP54
Climatic environment from 5°C up to +40°C non-condensing (closed)

The manufacturer reserves the right to change the product specifications without notice. The image and the drawing are indicative of one of the possible configurations of the machine.