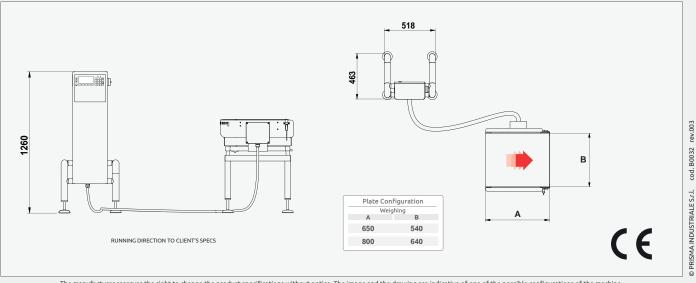

| Technical Specificat | tions 11D3 —                                                |
|----------------------|-------------------------------------------------------------|
| Weighir              | ing range up to 60000 g                                     |
| Display              | y division from 5 g                                         |
| Linea                | ear speed up to 50 m/min                                    |
| Thro                 | roughput up to 60 ppm                                       |
| Powe                 | ver supply 380V three phase 50/60Hz with ground and neutral |
| Power consu          | sumption 1000 W                                             |
|                      | Version Stainless Steel IP54 - IP65                         |
| Climatic envir       | rironment from 5°C up to +40°C non-condensing (closed)      |

\*depending on the weight, dimensions and type of product

The manufacturer reserves the right to change the product specifications without notice. The image and the drawing are indicative of one of the possible configurations of the machine.