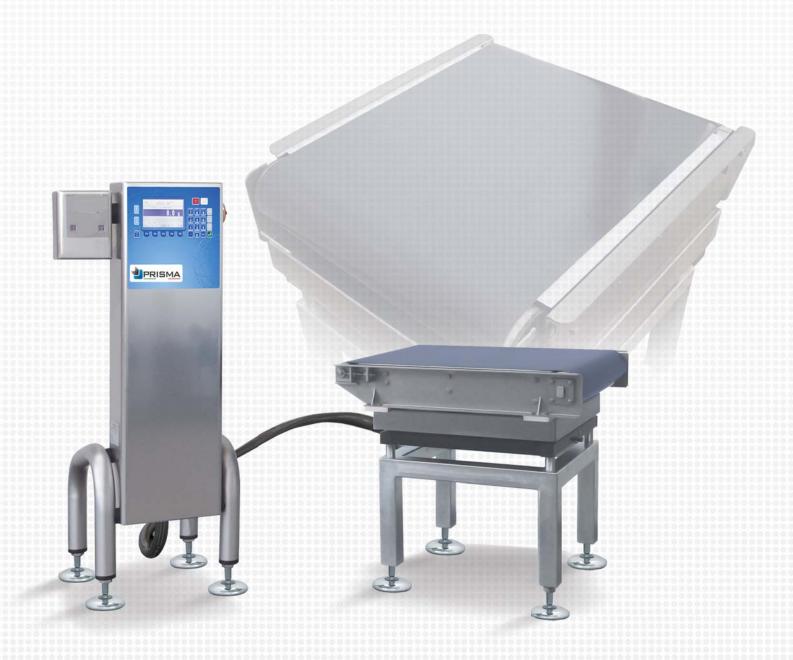

Your partner in inspection and quality control

checkweigher

11D3

## Your partner in inspection and quality control

checkweigher

| Technical Specificat | tions 11D3 —                                                |
|----------------------|-------------------------------------------------------------|
| Weighir              | ing range up to 60000 g                                     |
| Display              | y division from 5 g                                         |
| Linea                | ear speed up to 50 m/min                                    |
| Thro                 | roughput up to 60 ppm                                       |
| Powe                 | ver supply 380V three phase 50/60Hz with ground and neutral |
| Power consu          | sumption 1000 W                                             |
|                      | Version Stainless Steel IP54 - IP65                         |
| Climatic envir       | rironment from 5°C up to +40°C non-condensing (closed)      |

\*depending on the weight, dimensions and type of product

The manufacturer reserves the right to change the product specifications without notice. The image and the drawing are indicative of one of the possible configurations of the machine.